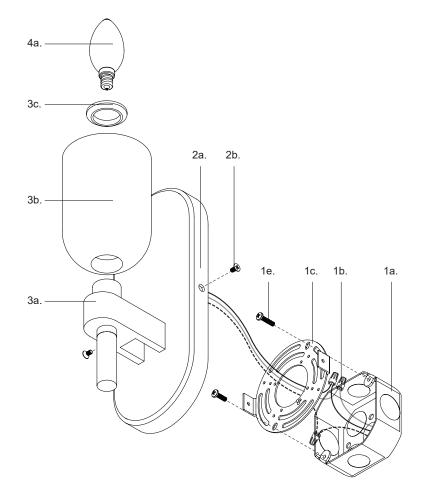

#### Step 2

Separate mounting plate (1c) from canopy (2a) by removing canopy screws (2b).

#### Step 3

Attach mounting plate (1c) to electrical junction box (1a) using junction box screws provided (1e) in hardware package.

## Step 4

Make proper electrical connections (black to hot "L", white to neutral "N", ground to "GND") with wire nuts (1b) provided in hardware package.

## Step 5

Attach canopy (2a) to mounting plate (1c) with canopy screws (2b).

#### Step 6

Attach fixture shade (3b) to fixture (3a) and secure with shade lock (3c). Install the recommended lamp (4a) (not provided) (referred on the socket label for maximum wattage and type) to fixture socket.